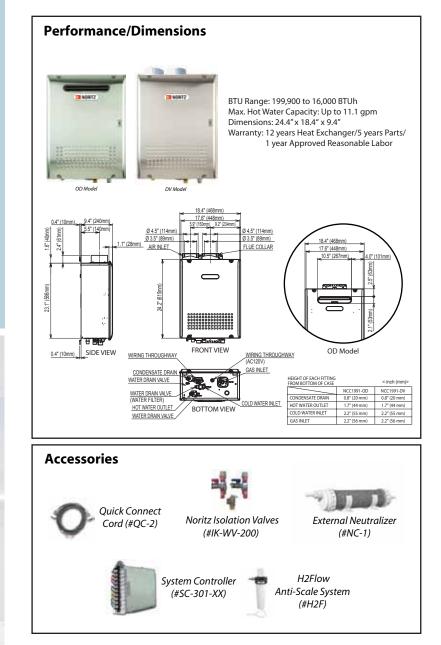

#### NEW! Noritz NCC1991 Series High Efficiency Commercial Condensing Models for Indoor and Outdoor Installations

- BTU input range from 16,000 up to 199,900 BTUh
- Maximum flow rate capacity of up to 11.1 GPM
- Part of Noritz America's line of ProTough products for both indoor (-DV) and outdoor (-OD) installations
- Heat exchanger manufactured with commercial grade copper, 25% thicker piping than standard models

**Product:** NCC1991 Series Commercial Condensing Water Heater **Model#:** NCC1991-OD, NCC1991-DV

#### **Specifications:**

Noritz America™ Corporation 11160 Grace Ave., Fountain Valley, California 92708 Phone: (714) 433-2905 Fax: (714) 241-1514 www.noritz.com 2012 February ©2012 Noritz America™ Corporation. All rights reserved. Prices are subject to change without notice.